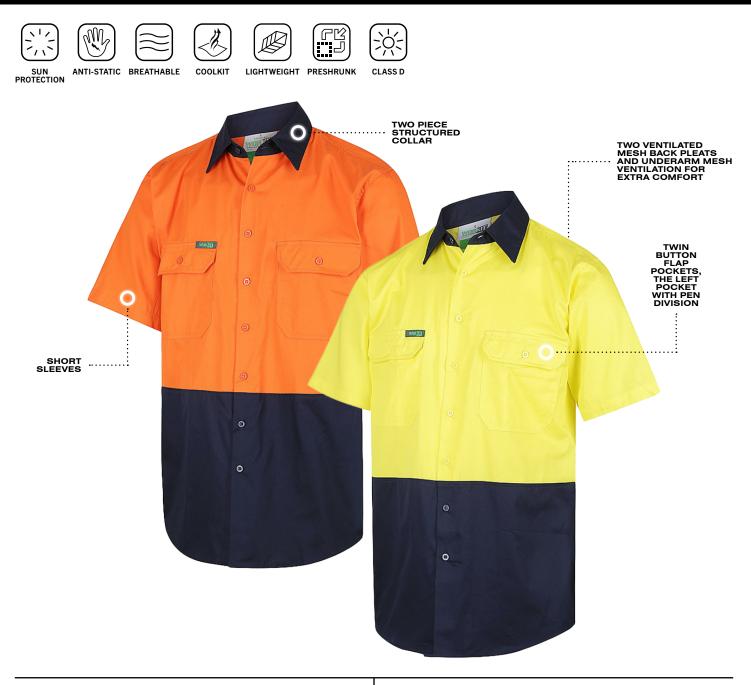

# HI-VIS 2 TONE LIGHTWEIGHT SHORT SLEEVE SHIRT

**PRODUCT SHEET: 2008** 

# FABRIC

• 100% cotton preshrunk drill 155gsm

• 100% cotton mesh ventilation

# CLASSIC FIT

Orange/Navy